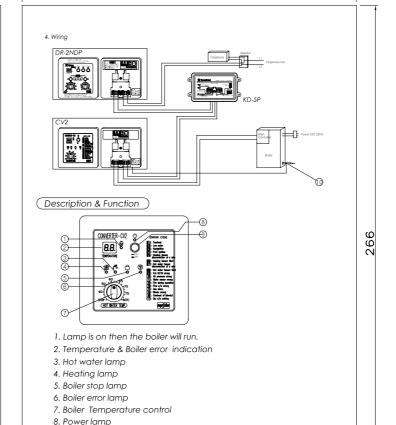

# Fixing & Wiring

- 1. Connect firmly the room controller wire (2 Line) form the boiler, to the room controller port in the back of the room controller.

  2. Connect firmly the telephone wire to the telephone port in the back side of the room controller.
- 3. Fix the room controller firmly on the wall, using the room controller bracket or socket

9. Power & Reset switch (when the balloon goes up error)

186

앞 면

뒷 면

10. Hot water Current Sensor

| 1     | 사용설명서(CV-2) |         |          |        |             | 1        |    | 13-MUCV2-E        |         |  |
|-------|-------------|---------|----------|--------|-------------|----------|----|-------------------|---------|--|
| NO.   | DESCRIPTION |         |          | MAT'L  | -           | Q'TY     |    | CODE NO.          | REMARKS |  |
| ITEM  | ROOMCON     |         |          | SCALE  |             | T        |    | TITLE US HUU      |         |  |
| DRAWN | DESIGNED    | CHECKED | APPROVED | ' /    |             | ′        |    | 사용 설명서            |         |  |
| S.    | , , , , ,   | S.M.KIM | J.W.CHOI | DATE   |             | CODE NO. |    |                   |         |  |
|       | C.LEE       |         |          | 2008.0 | <i>)4</i> . | 22       | DF | RAWING NO. $LN-C$ | CV2     |  |